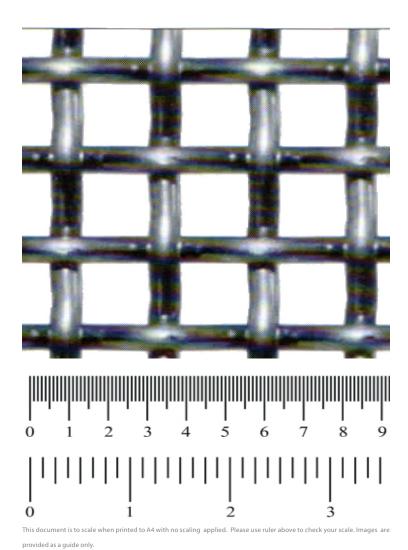

# Screening/Sieving

| Mesh Type       | Metric                    | Unit |  |  |
|-----------------|---------------------------|------|--|--|
| Aperture        | 0.67 mm                   |      |  |  |
| Wire Diameter   | 0.16                      | mm   |  |  |
|                 |                           |      |  |  |
| Mesh Type       | Nearest Imperial          |      |  |  |
| Mesh            | 30 (31)                   |      |  |  |
| SWG             | 38                        |      |  |  |
|                 |                           |      |  |  |
| Mesh properties | Technical                 | Unit |  |  |
| Open area       | 65                        | %    |  |  |
| Weave type      | Plain Weave - Square Mesh |      |  |  |

### Article Group BC0670-1220